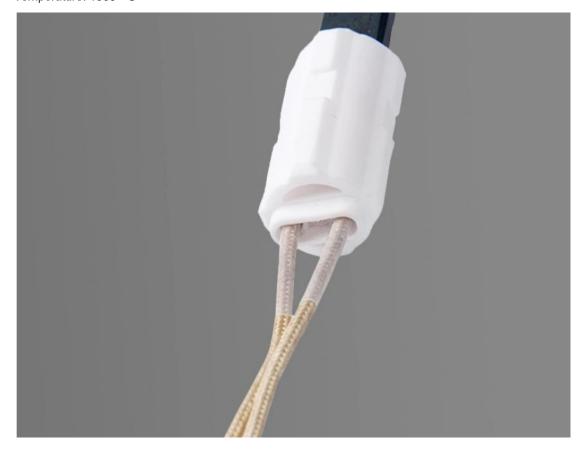

The black GR **Rectangle Quartz Lighter** is made of a flange that allows the combustion air to pass. With this unique structure, the ambient air injected into the igniter support tube passes from 25 ° C to 1000 ° C in a few seconds, and the combustion rate is multiplied by 2.

## MORE DETAILS of Rectangle Quartz Lighter:

Material: Silicon Nitride Copper Thread G3/8 or Ceramic flange Diameter: 11.5 x 4 mm. Overall length: 126 mm Heating part length: 90 mm Power: 300 Watt. Temperature: 1000 ° C