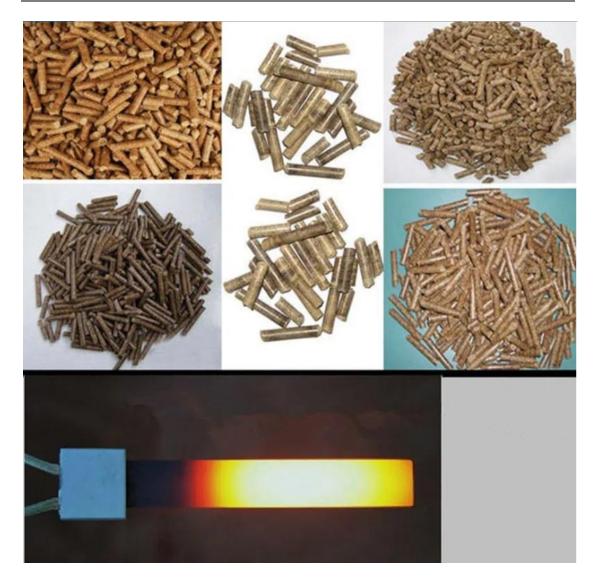

## **Rectangle Quartz Lighter**

GREEN WAY Rectangle Quartz Lighter burns the pellets in a few seconds with only a small part of the required energy. At a significantly higher temperature than a ceramic lighter, the ignition is reduced to less than 60 seconds. **Model:quartz igniter** 

Rectangle Quartz Lighter

GREEN WAY **Rectangle Quartz Lighter** burns the pellets in a few seconds with only a small part of the required energy. At a significantly higher temperature than a ceramic lighter, the ignition is reduced to less than 60 seconds.

- High resistance to burning pellets.

- The black quartz crystal igniter (candle, lighter) reaches over 1000 ° in 10 seconds, also called quartz igniter is the new generation for burning pellets and other biomass boilers.