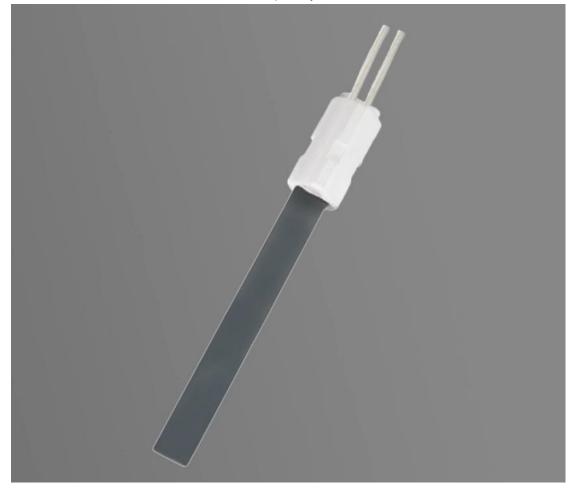

## **Rectangle Quartz Lighter**

GREEN WAY Rectangle Quartz Lighter burns the pellets in a few seconds with only a small part of the required energy. At a significantly higher temperature than a ceramic lighter, the ignition is reduced to less than 60 seconds. **Model:quartz igniter** 

Rectangle Quartz Lighter

GREEN WAY **Rectangle Quartz Lighter** burns the pellets in a few seconds with only a small part of the required energy. At a significantly higher temperature than a ceramic lighter, the ignition is reduced to less than 60 seconds.

## MORE DETAILS of Rectangle Quartz Lighter:

Material: Silicon Nitride Copper Thread G3/8 or Ceramic flange Diameter: 11.5 x 4 mm. Overall length: 126 mm Heating part length: 90 mm Power: 300 Watt. Temperature: 1000 ° C