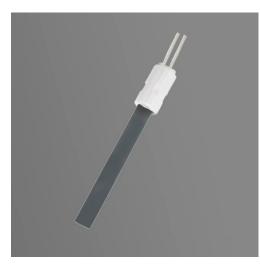

## **Rectangle Quartz Lighter**

GREEN WAY Rectangle Quartz Lighter burns the pellets in a few seconds with only a small part of the required energy. At a significantly higher temperature than a ceramic lighter, the ignition is reduced to less than 60 seconds. **Model:quartz igniter** 

Rectangle Quartz Lighter

GREEN WAY **Rectangle Quartz Lighter** burns the pellets in a few seconds with only a small part of the required energy. At a significantly higher temperature than a ceramic lighter, the ignition is reduced to less than 60 seconds.

## MORE DETAILS of Rectangle Quartz Lighter:

Material: Silicon Nitride Copper Thread G3/8 or Ceramic flange Diameter: 11.5 x 4 mm. Overall length: 126 mm Heating part length: 90 mm Power: 300 Watt. Temperature: 1000 ° C