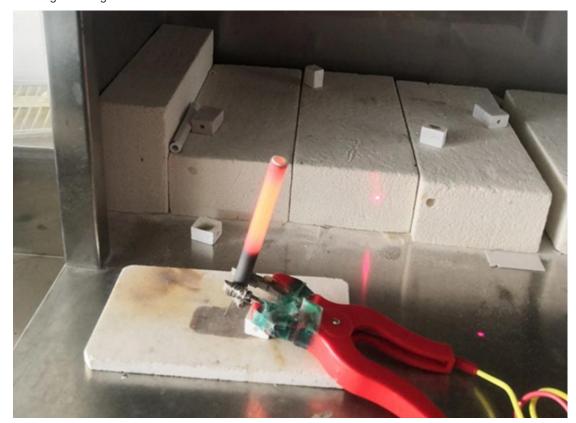

Wood pellet stove
 Wood pellet burner
 Wood chips burner
 Other biomass burner

Ceramic lighting resistor for pellet stoves, designed to light pellets and wood chips for stoves boilers and burners.

Tel: <u>+86-592-3327868</u> E-Mail 1: <u>service@xmgrwy.com</u> E-Mail 2: <u>infor@xmgrwy.com</u>