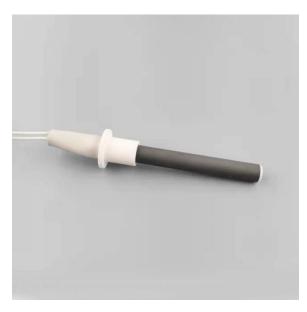

## **Black 300w Ceramic Lighting Resistor**

GRWAY Black 230V 300W ceramic lighting
Resistor is widely used in biomass burning
system, esp. in pellet stoves and barbecue grills.
It has a high efficiency(more than 90%) of
ignition and very easy to install before
operating. These are related to the Black 300w
Ceramic Lighting Resistor news, in which you
can learn about the updated information in
Black 300w Ceramic Lighting Resistor, to help
you better understand and expand Black 300w
Ceramic Lighting Resistor market.

Model:300W Black

**Black 300W Ceramic Lighting Resistor** 

GRWAY **Black 230V 300W ceramic lighting Resistor** is widely used in biomass burning system, esp. in pellet stoves and barbecue grills. It has a high efficiency(more than 90%) of ignition and very easy to install before operating.

## More Details of Black 300W Ceramic Lighting Resistor

Ceramic Flange/copper thread fixing,

Dimension:11.55mm diameter, 113mm total length, 78mm up to screw length,

Max working temperature 970°C.

Power:300Watt,