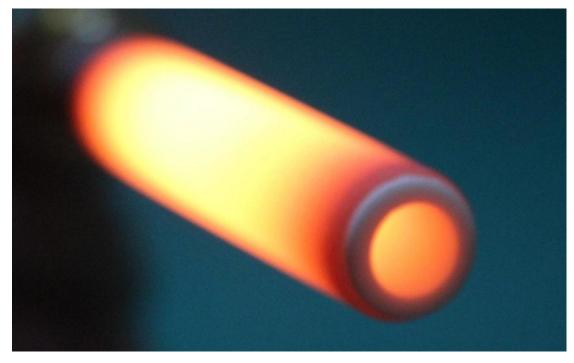

## **Features of 300W Ceramic Lighting Resistor**

High power density, excellent thermal efficiency

Rapid heating, non-hot spot temperature distribution

High temperature, small size, light weight

**Excellent insulation** 

High reliability, stable resistance, no electric noise

Good chemical resistance

full compliance with EU RoHS (no lead, cadmium, mercury, hexavalent chromium, PCBS, and other harmful substances)